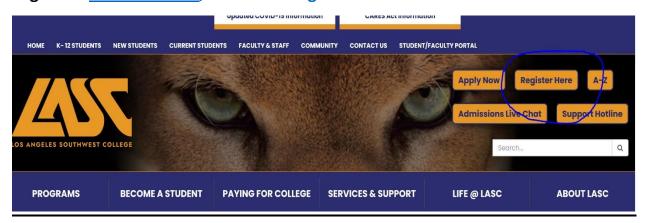

## **How to Login to Mycollege.LACCD.edu**

Log onto: www.lasc.edu, and click "Register Here"

Click on: MyCollege.laccd.edu button