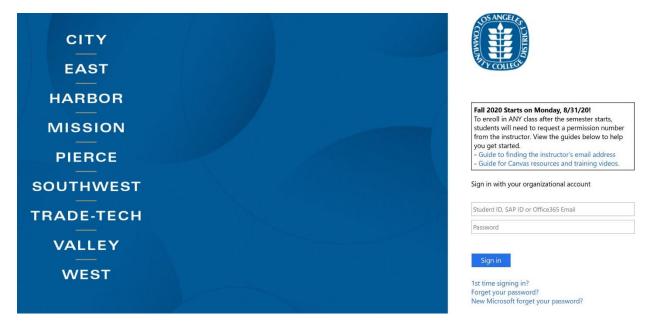

## **Enter your Student ID number in the top box:**

## **Student First Time Login**

Follow these instructions only if this is your FIRST time logged into this site.

## **Student Login Name and Default Password Format**

- Student username is your **Student ID number** (top box)
  - > Example student ID's: 881234567 -or- 901234567
- All student default passwords will consist of:
  - > 88@ + the first character of your last name (capitalized) + the month and day of your birthdate (MMDD)
  - ➤ For Example, Jane Doe, who was born on July the 4th, her default password would be: 88@D0704
  - > Even if your ID number begins with "900", your default password will begin with "88@"