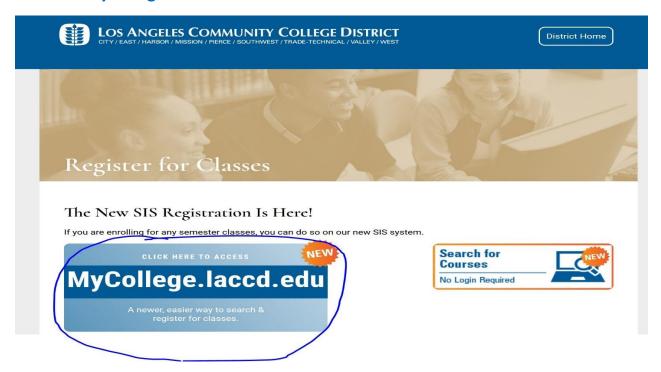

## **How to Login to Mycollege.LACCD.edu**

Log onto: www.lasc.edu, and click "Register Here"

Click on: MyCollege.laccd.edu button