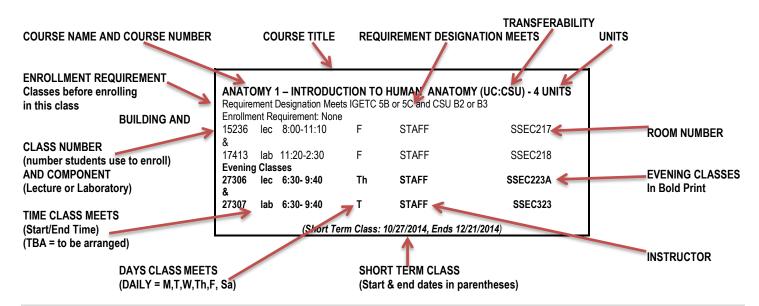

| RECOMMENDED SUPPLEMENTAL COURSES                       |  |
| 2 Years or Less                            | Math 240 OR<br>Math 245 OR<br>Math 260         | BSKIL 028CE<br>BSKIL 035CE                             |  |
| 5 Years to 9 Years                         | Math 240 <b>OR</b> Math 245 <b>OR</b> Math 260 | Math 134<br>+ BSKIL 028CE<br>+ BSKIL 035CE             |  |
| More than 10 Years                         | Math 240 OR<br>Math 245 OR<br>Math 260         | Math 115 & Math 125S<br>+ BSKIL 028CE<br>+ BSKIL 035CE |  |

 $<sup>^{*}</sup>$  Math course will be recommended by counselors according to student's major and/or educational goal.

# Mathematics Recommended Course Sequence



# **HOW TO READ THE SCHEDULE OF CLASSES**

# **Sample Course Listing**



#### **BUILDING ABBREVIATIONS**

| AV<br>CDC | Academic Village (Temporary) Child Development Center | LFWC<br>SSB | Lakin Fitness and Wellness Center<br>Student Services Building | <b>SOCTE</b><br>Education | School of Career and Technical                  |
|-----------|-------------------------------------------------------|-------------|----------------------------------------------------------------|---------------------------|-------------------------------------------------|
| COX       | Cox building                                          | SSEC        | Student Services Education Center                              | TEC<br>SOS                | Technology Education building School of Science |

#### **KEY TO TRANSFER CREDIT CODES**

UC This course is acceptable for credit at a