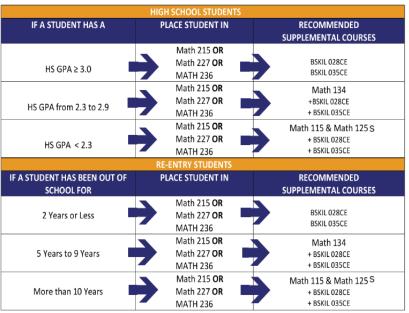

|  |  |
| 5 Years or 9 Years                         | English 101, College English | English 101 with embedded support. Students seeking English 101 with embedded concurrent support will be directed by the instructor to enroll in Tutor 1T (to be arranged) once the semester begins |  |  |
| More than 10 Years                         | English 101, College English | Reading 101                                                                                                                                                                                         |  |  |

# English Course Sequence Overview



# Math Placement Logic Tree: Non-STEM Majors



<sup>\*</sup> Math course will be recommended by counselors according to student's major and/or educational goal.

# Math Placement Logic Tree: STEM Majors



| RE-ENTRY STUDENTS                          |                                                |                                                        |  |
|--------------------------------------------|------------------------------------------------|--------------------------------------------------------|--|
| IF A STUDENT HAS BEEN<br>OUT OF SCHOOL FOR | PLACE STUDENT IN                               | RECOMMENDED SUPPLEMENTAL COURSES                       |  |
| 2 Years or Less                            | Math 240 OR<br>Math 245 OR<br>Math 260         | BSKIL 028CE<br>BSKIL 035CE                             |  |
| 5 Years to 9