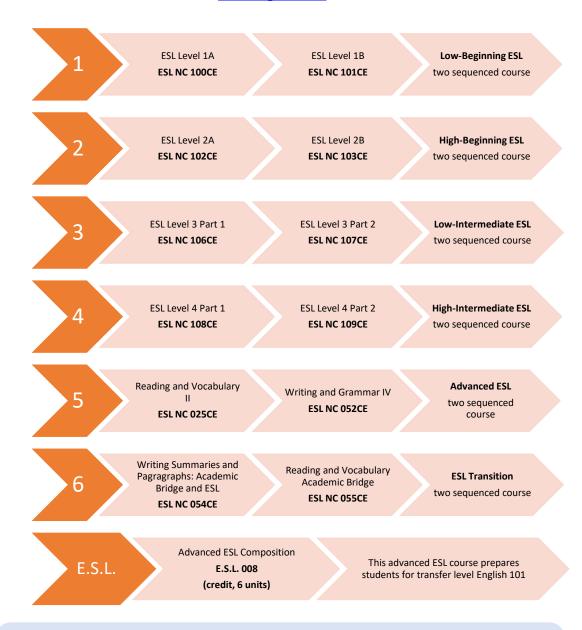

the class if the time conflict still exists. Students will need to drop the class that prevents the time conflict if they want to be moved from the waitlist.

Ideally, students should use the SWAP feature when getting on a waitlist for a section that presents a time conflict with an already enrolled class. That way, if a seat opens in the close section the student will be automatically dropped from the previously enrolled section.



# English as a Second Language (ESL) Course Sequence

(leading from Noncredit (NC) to credit and transfer level English 101)

Consider completing a CASAS intake evaluation to help you determine which course level is appropriate. For more information, please contact counselor, Edith Hernandez-Cabrera at <a href="mailto:cabrere@lasc.edu">cabrere@lasc.edu</a>.



# Transfer Level English 101 Recommendation

#### OPTION 1 - English 101:

• A grade of "A" in ESL 008, HS GPA 2.6 - 4.0, or placement via assessment

#### OPTION 2 - English 101 + ESL 010:

•A grade of "C" or better in ESL 008, HS GPA below 2.59, or placement via assessment

# ENGLISH PLACEMENT LOGIC TREE

| HIGH SCHOOL STUDENTS                        |                              |                                                                                                                                                                                                                    |  |  |
|---------------------------------------------|------------------------------|-----------------------------------------------------------------------------------------------------------------