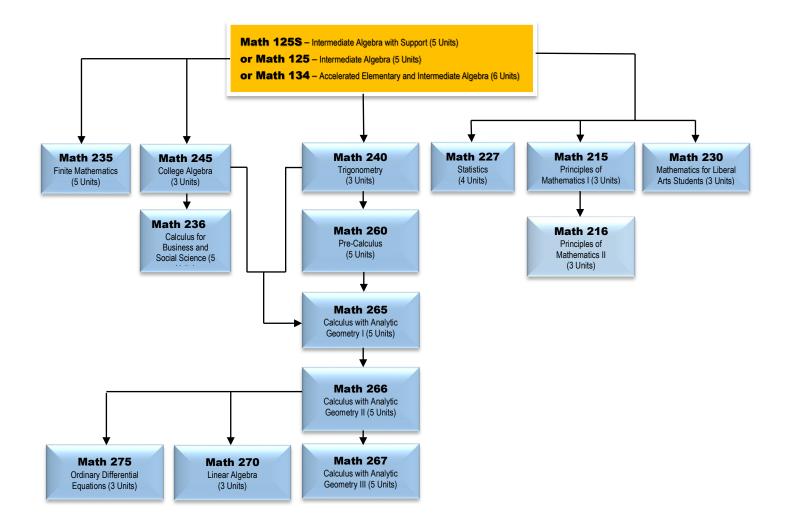

------|--|
| IF A STUDENT HAS BEEN<br>OUT OF SCHOOL FOR | PLACE STUDENT IN                               | RECOMMENDED SUPPLEMENTAL COURSES                       |  |
| 2 Years or Less                            | Math 240 OR<br>Math 245 OR<br>Math 260         | BSKIL 028CE<br>BSKIL 035CE                             |  |
| 5 Years to 9 Years                         | Math 240 <b>OR</b> Math 245 <b>OR</b> Math 260 | Math 134<br>+ BSKIL 028CE<br>+ BSKIL 035CE             |  |
| More than 10 Years                         | Math 240 OR<br>Math 245 OR<br>Math 260         | Math 115 & Math 125S<br>+ BSKIL 028CE<br>+ BSKIL 035CE |  |

 $<sup>^{*}</sup>$  Math course will be recommended by counselors according to student's major and/or educational goal.

# Mathematics Recommended Course Sequence



# **HOW TO READ THE SCHEDULE OF CLASSES**

# **Sample Course Listing**



#### **BUILDING ABBREVIATIONS**

| AV<br>CDC | Academic Village (Temporary) Child Development Center | LFWC<br>SSB | Lakin Fitness and Wellness Center<br>Student Services Building | <b>SOCTE</b><br>Education | School of Career and Technical                  |
|-----------|-------------------------------------------------------|-------------|----------------------------------------------------------------|---------------------------|-------------------------------------------------|
| COX       | Cox building                                          | SSEC        | Student Services Education Center                              | TEC<br>SOS                | Technology Education building School of Science |

#### **KE