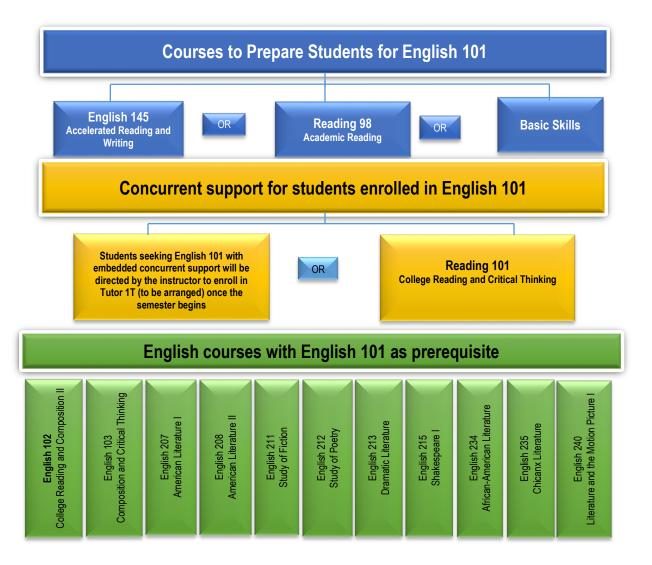

|  |  |
| 5 Years or 9 Years                         | English 101, College English | English 101 with embedded support. Students seeking English 101 with embedded concurrent support will be directed by the instructor to enroll in Tutor 1T (to be arranged) once the semester begins |  |  |
| More than 10 Years                         | English 101, College English | Reading 101                                                                                                                                                                                         |  |  |

# English Course Sequence Overview



# Math Placement Logic Tree: Non-STEM Majors



<sup>\*</sup> Math course will be recommended by counselors according to student's major and/or educational goal.

# Math Placement Logic Tree: STEM Majors



| RE-ENTRY STUDENTS                          |                                                |                                                        |  |
|--------------------------------------------|------------------------------------------------|--------------------------------------------------------|--|
| IF A STUDENT HAS BEEN<br>OUT OF SCHOOL FOR | PLACE STUDENT IN                               | RECOMMENDED SUPPLEMENTAL COURSES                       |  |
| 2 Years or Less                            | Math 240 OR<br>Math 245 OR<br>Math 260         | BSKIL 028CE<br>BSKIL 035CE