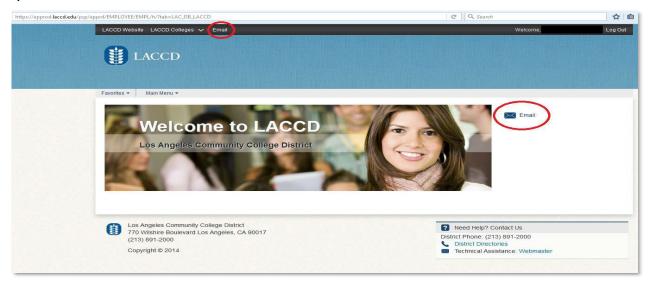

# **How to Access your Office 365 Email**

Login and you should be redirected to your Office 365 account.

If you are taken to the SIS Portal, click one of the email links, as seen below.