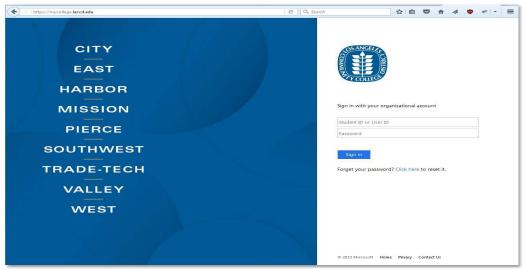

# How to Login to the new SIS Portal

1) Go to the new portal URL at: https://mycollege.laccd.edu

For Students, enter your Student ID in the "Student ID or User ID" textbox.

Enter your password in the "Password" textbox.