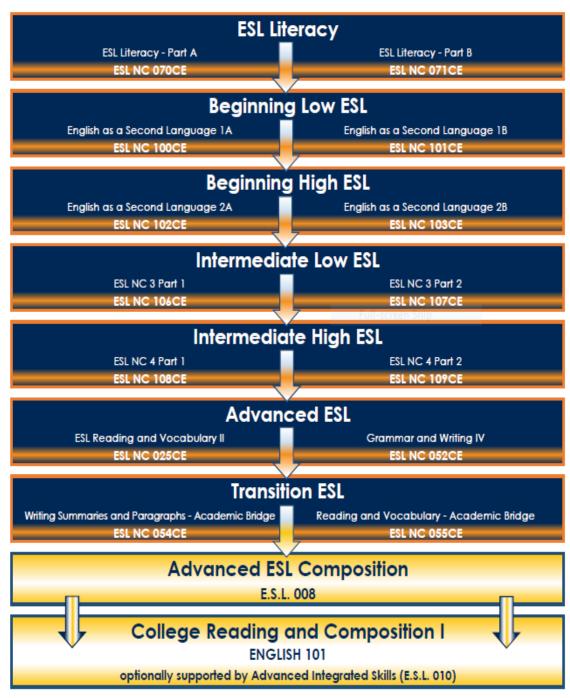

waitlist if there is a time conflict with a class section in which they are already enrolled?

The self-service enrollment process does not check for a time conflict when a student is placed on a waitlist. At the time the auto-enrollment process runs, students will not be enrolled in the class if the time conflict still exists. Students will need to drop the class that prevents the time conflict if they want to be moved from the waitlist.

Ideally, students should use the SWAP feature when getting on a waitlist for a section that presents a time conflict with an already enrolled class. That way, if a seat opens in the close section the student will be automatically dropped from the previously enrolled section.

## Noncredit to Credit

English as a Second Language (ESL)

Course Sequence





Consider completing a CASAS intake evaluation to help you determine which course level is appropriate.

For more information, please contact counselor Edith Hernandez-Cabrera at cabrere@lasc.edu.

# ENGLISH PLACEMENT LOGIC TREE

| HIGH SCHOOL STUDENTS                        |                                                 |                                                                                                                                                                                                                             |  |  |  |
|---------------------------------------------|-------------------------------------------------|-----------------------------------------------------------------------------------------------------------------------------------------------