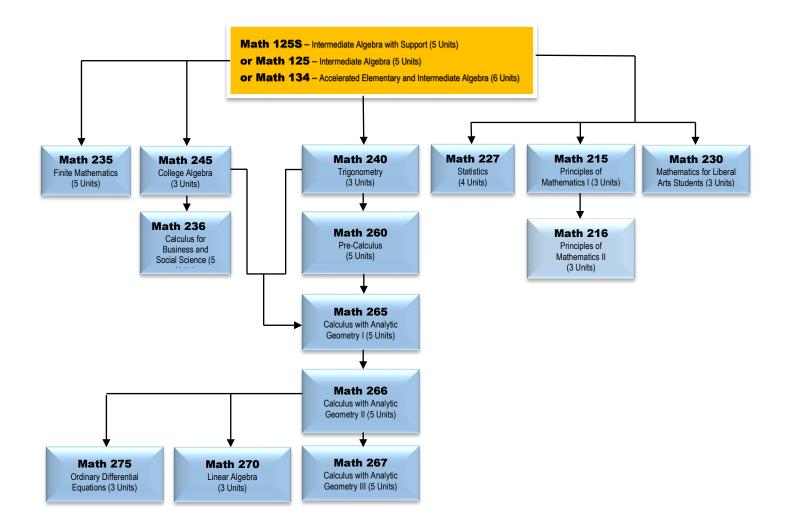

embedded concurrent support will be directed by the instructor to enroll in Tutor 1T (to be arranged) once the semester begins |  |  |  |
| More than 10 Years                         | English 101, College English | Reading 101                                                                                                                                                                                         |  |  |  |



# Math Placement Logic Tree: Non-STEM Majors



<sup>\*</sup> Math course will be recommended by counselors according to student's major and/or educational goal.

# Math Placement Logic Tree: STEM Majors





 $<sup>^{*}</sup>$  Math course will be recommended by counselors according to student's major and/or educational goal.

# Mathematics Recommended Course Sequence



# **HOW TO READ THE SCHEDULE OF CLASSES**

# **Sample Course Listing**



### **BUILDING ABBREVIATIONS**

| AV<br>CDC<br>COX | Academic Village (Temporary)<br>Child Development Center<br>Cox building | LFWC<br>SSB<br>SSEC | Lakin Fitness and Wellness Center<br>Student Services Building<br>Student Services Education Center | SOCTE<br>TEC<br>SOS | School of Career and Technical<br>Education<br>Technology Education building<br>School of Science |
|------------------|--------------------------------------------------------------------------|---------------------|-----------------------------------------------------------------------------------------------------|---------------------|---------------------------------------------------------------------------------------------------|
|-------