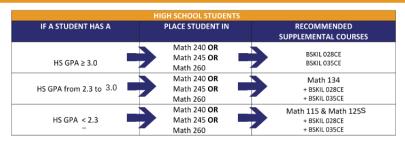

K-12 Students: To apply as a concurrent high school student, you must complete the Supplemental K-12 Application for Admission of Students in Grades K-12 form, located on our web page at <a href="www.lasc.edu.">www.lasc.edu.</a>. The form must be approved by both a parent and your high school principal or designee. You must submit the approved K-12 form to Admissions and Records, in person, so that we can confirm that you have been admitted (we will write your student ID number on the form). Bring a picture I.D. card with you and an official high school transcript. All students in grades K-8 must be interviewed by the Vice President of Instruction. Students in grades 9-12 must be approved by the Vice President of Student Services. High school students are limited to 11 units per semester (nine units in the Summer Session). High school students must bring a photo I.D, completed K-12 Supplemental Application, and official transcripts to Admissions and Records for processing <a href="prior to the term's start date">prior to the term's start date</a>. The submission deadline is Thursday, August 24, 2017.

### K-12 STUDENTS SPECIAL ADMISSION

Los Angeles Southwest College may permit the admission of K-12 students who, in the opinion of the President or designee, can benefit from instruction. Approval by the appropriate principal, high school counselor and parent (or guardian) is required for all K-12 applicants. Additional approval of the Dean of Student Services is required for all applicants ages 14 and under. The intent of this program is to provide educational enrichment opportunities for a limited number of eligible ninth through 12th grade students who fulfill special admissions standards.

K-12 students must complete the supplemental application for high school students and the LASC application for admission. The application can be processed at <a href="https://www.lasc.edu">www.lasc.edu</a> (click on the Apply for Admission link), and the supplemental application can be downloaded at <a href="https://www.lasc.edu">www.lasc.edu</a>, click on the "Admission" link in the menu, and then click on "High School Students" in the sub-menu. Print the Supplemental application and make sure you obtain all necessary signatures and approvals. The student must bring the completed form along with a photo I.D. to the Admissions and Records Office, SSB-102, for processing prior to the start of the semester.