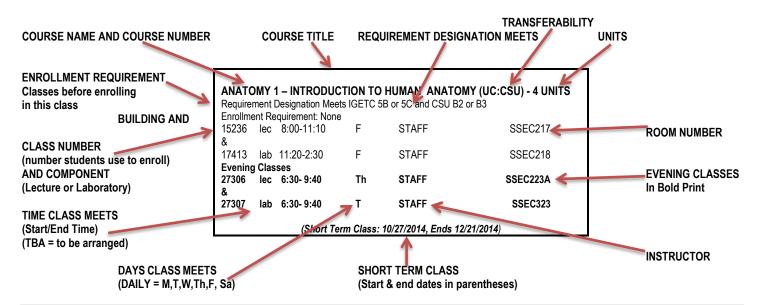

in Tutor 1T (to be arranged) once the semester begins |  |  |  |
| More than 10 Years                         | English 101, College English | Reading 101                                                                                                                                                                                         |  |  |  |



# Math Placement Logic Tree: Non-STEM Majors



<sup>\*</sup> Math course will be recommended by counselors according to student's major and/or educational goal.

# Math Placement Logic Tree: STEM Majors





 $<sup>^{*}</sup>$  Math course will be recommended by counselors according to student's major and/or educational goal.

# Mathematics Recommended Course Sequence



# **HOW TO READ THE SCHEDULE OF CLASSES**

# **Sample Course Listing**



### **BUILDING ABBREVIATIONS**

| AV<br>CDC<br>COX | Academic Village (Temporary)<br>Child Development Center<br>Cox building | LFWC<br>SSB<br>SSEC | Lakin Fitness and Wellness Center<br>Student Services Building<br>Student Services Education Center | SOCTE<br>TEC<br>SOS | School of Career and Technical<br>Education<br>Technology Education building<br>School of Science |
|------------------|--------------------------------------------------------------------------|---------------------|-----------------------------------------------------------------------------------------------------|---------------------|---------------------------------------------------------------------------------------------------|
|------------------|--------------------------------------------------------------